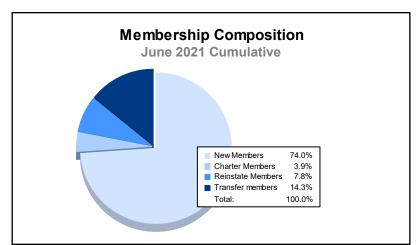

District 4 C5

As of June 2021 Cumulative

| Year      | New<br>Clubs | Dropped<br>Clubs | Gain/<br>Loss<br>Clubs | New<br>Members | Charter<br>Members | Reinstate<br>Members | Transfer<br>Members | Total<br>Member<br>Added | Total<br>Members<br>Dropped | Gain/<br>Loss<br>Members |
|-----------|--------------|------------------|------------------------|----------------|--------------------|----------------------|---------------------|--------------------------|-----------------------------|--------------------------|
| 2016-2017 | 2            | 2                | 0                      | 154            | 58                 | 6                    | 12                  | 230                      | 179                         | 51                       |
| 2017-2018 | 1            | 2                | -1                     | 123            | 43                 | 17                   | 9                   | 192                      | 340                         | -148                     |
| 2018-2019 | 0            | 1                | -1                     | 110            | 0                  | 21                   | 9                   | 140                      | 197                         | -57                      |
| 2019-2020 | 1            | 2                | -1                     | 115            | 36                 | 18                   | 13                  | 182                      | 212                         | -30                      |
| 2020-2021 | 0            | 1                | -1                     | 114            | 6                  | 12                   | 22                  | 154                      | 221                         | -67                      |
| Average   | 1            | 2                | -1                     | 123            | 29                 | 15                   | 13                  | 180                      | 230                         | -50                      |